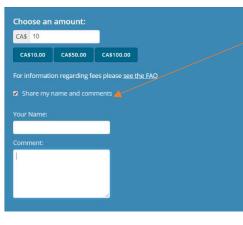

## Peace Palliative Care Society

Steps to follow when donating:

- 1. Click on the ATB Cares icon, to donate.
- 2. It will take you to the donation page for Peace Palliative Care Society
- 3. Enter the amount of your donation

It is important that you click the "SHARE MY NAME AND COMMENTS" BOX, in order to provide us with the name of the person you are remembering and the address of a family member that you wish to have notified of this donation.